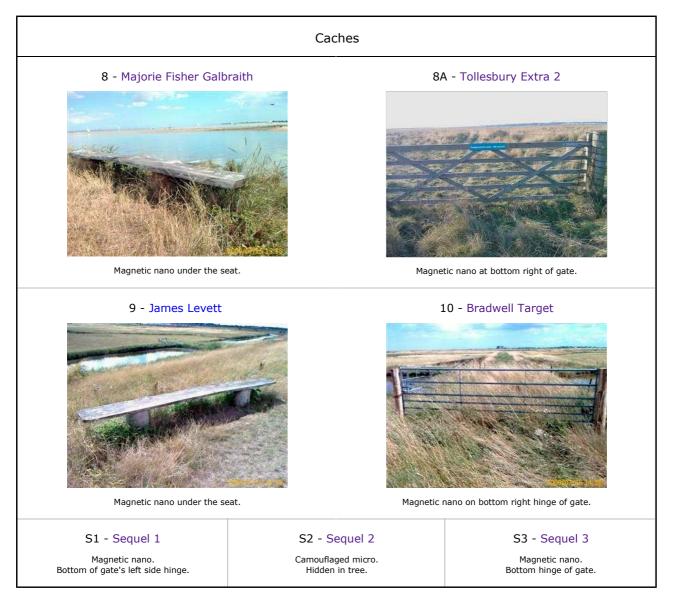

The following overview map shows the recommended route and approximate cache locations.

| Cac                                                                              | hes                         |                                                                      |  |
|----------------------------------------------------------------------------------|-----------------------------|----------------------------------------------------------------------|--|
| P2 - Prequel 2<br>Base of biggest (2nd of 4) tree.<br>Small tube in plastic bag. |                             | P3 - Prequel 3<br>Hole in tree - knee high<br>Thin camouflaged tube. |  |
| 1- Bohuns Hall                                                                   |                             | 2- Mell House Pumping Station                                        |  |
|                                                                                  | P2 - Pre<br>Base of biggest | Base of biggest (2nd of 4) tree.<br>Small tube in plastic bag.       |  |