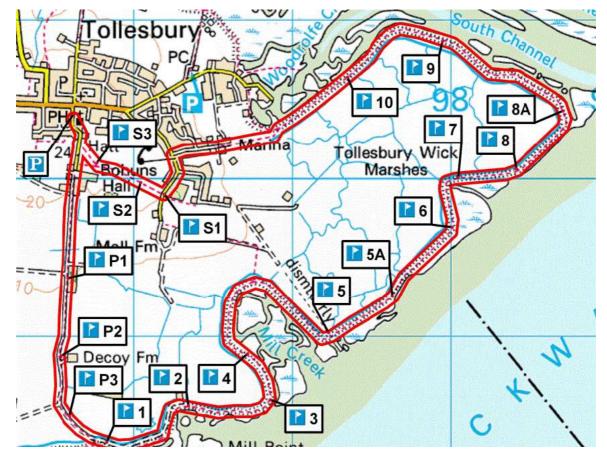

The following overview map shows the recommended route and approximate cache locations.

| Cac                                                                              | hes                         |                                                                      |  |
|----------------------------------------------------------------------------------|-----------------------------|----------------------------------------------------------------------|--|
| P2 - Prequel 2<br>Base of biggest (2nd of 4) tree.<br>Small tube in plastic bag. |                             | P3 - Prequel 3<br>Hole in tree - knee high<br>Thin camouflaged tube. |  |
| 1- Bohuns Hall                                                                   |                             | 2- Mell House Pumping Station                                        |  |
|                                                                                  | P2 - Pre<br>Base of biggest | Base of biggest (2nd of 4) tree.<br>Small tube in plastic bag.       |  |