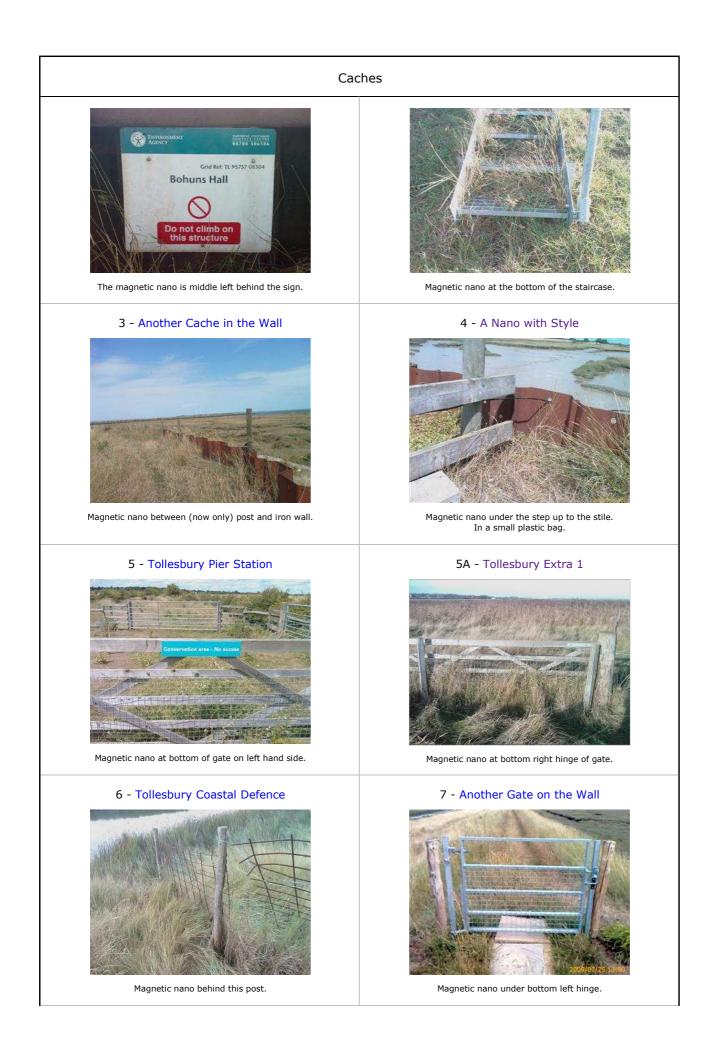

The following overview map shows the recommended route and approximate cache locations.

| Cac                                                                              | hes                         |                                                                      |  |
|----------------------------------------------------------------------------------|-----------------------------|----------------------------------------------------------------------|--|
| P2 - Prequel 2<br>Base of biggest (2nd of 4) tree.<br>Small tube in plastic bag. |                             | P3 - Prequel 3<br>Hole in tree - knee high<br>Thin camouflaged tube. |  |
| 1- Bohuns Hall                                                                   |                             | 2- Mell House Pumping Station                                        |  |
|                                                                                  | P2 - Pre<br>Base of biggest | Base of biggest (2nd of 4) tree.<br>Small tube in plastic bag.       |  |